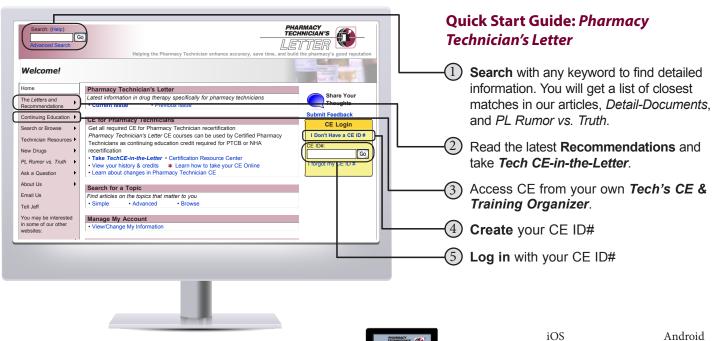

#### FROM A WORK COMPUTER

- 1. From your work computer, go to www.PharmacyTechniciansLetter.com
- 2. To access your continuing education courses, enter your CE ID# in the yellow CE Login box.

## FROM ANY NON-WORK COMPUTER

- 1. Go to PharmacyTechniciansLetter.com/Login.
- 2. Enter your CE ID# in the CE ID# login box. (You do not need to enter an email address or password.)

## **HOW TO CREATE YOUR CE ID#:**

- 1. Follow the instructions above to access *Pharmacy Technician's Letter* from a work computer.
- 2. Click "I Don't Have a CE ID#" in the yellow CE Login box.
- 3. Complete the form to get your CE ID#.