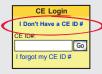

## **HOW TO CREATE YOUR CE ID#:**

- 1. Follow the instructions above to access *Pharmacy Technician's Letter* from a work computer.
- 2. Click "I Don't Have a CE ID#" in the yellow CE Login box.
- 3. Complete the form to get your CE ID#.